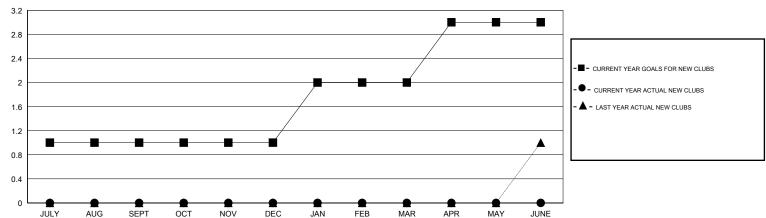

## MONTHLY MEMBERSHIP PROGRESS REPORT

## District 25 F

Results as of: 1/31/2017



## GOALS AND ACTUAL NEW CLUBS CUMULATIVE



## GOALS AND ACTUAL MEMBERS CUMULATIVE



| DROPPED CLUBS: 1 |     | 26 CLUBS OF 65 ADDED 1 OR MORE<br>NEW MEMBERS | MALE                       | GENDER DISTRIBUTION  MALE 1,242 (74.24%)  FEMALE 431 (25.76%) |     |
|------------------|-----|-----------------------------------------------|----------------------------|---------------------------------------------------------------|-----|
| DROPPED MEMBERS  |     |                                               | FEWALE                     | 401 (20.7070)                                                 |     |
| DECEASED         | 21  | CLICK HERE FOR CUMULATIVE                     | TOTAL FAMILY UNIT N        | TOTAL FAMILY UNIT MEMBERS                                     |     |
| CLUB CANCELLED   | 10  | MEMBERSHIP DATA