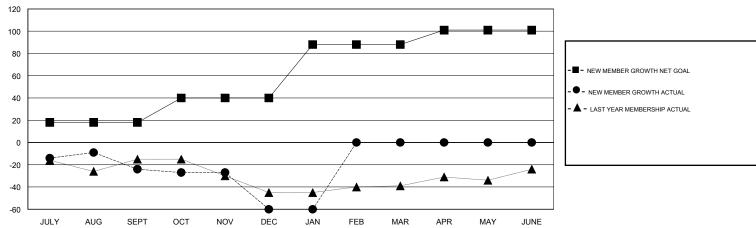

## GOALS AND ACTUAL MEMBERS CUMULATIVE

| DROPPED CLUBS: 1 |     | 26 CLUBS OF 65 ADDED 1 OR MORE<br>NEW MEMBERS | MALE                       | GENDER DISTRIBUTION  MALE 1,242 (74.24%)  FEMALE 431 (25.76%) |     |
|------------------|-----|-----------------------------------------------|----------------------------|---------------------------------------------------------------|-----|
| DROPPED MEMBERS  |     |                                               | FEWALE                     | 401 (20.7070)                                                 |     |
| DECEASED         | 21  | CLICK HERE FOR CUMULATIVE                     | TOTAL FAMILY UNIT N        | TOTAL FAMILY UNIT MEMBERS                                     |     |
| CLUB CANCELLED   | 10  | MEMBERSHIP DATA                               | FAMILY MEMBERS PAYING HALF |                                                               | 170 |
| OTHER 95         |     |                                               | DUES                       |                                                               |     |
| TOTAL            | 126 |                                               |                            |                                                               |     |