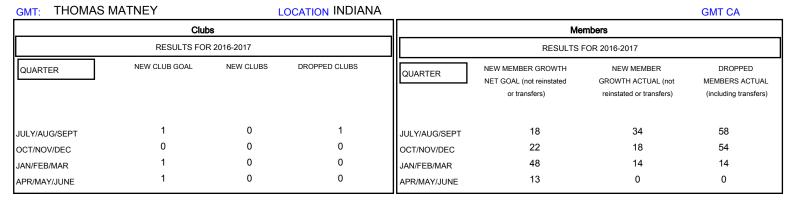

## MONTHLY MEMBERSHIP PROGRESS REPORT

## District 25 F

Results as of: 1/31/2017